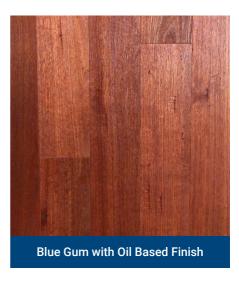

Finish choices are developing at a rapid pace and products that give a more natural deep earthy tone are becoming popular.

This example shows 2 panels of Sydney Blue Gum with alternate finishes applied.

A water based finish gives a lighter appearance, whereas an oil type finish brings out a deeper darker tone.

While these examples are only indicative, they do show the deep richness that can be achieved depending upon the finish that is applied.