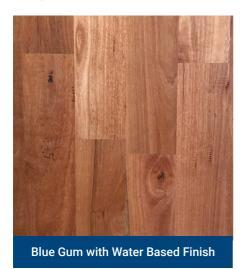

Finish choices are developing at a rapid pace and products that give a more natural deep earthy tone are becoming popular.

This example shows 2 panels of Sydney Blue Gum with alternate finishes applied.

A water based finish gives a lighter appearance, whereas an oil type finish brings out a deeper darker tone.

While these examples are only indicative, they do show the deep richness that can be achieved depending upon the finish that is applied.