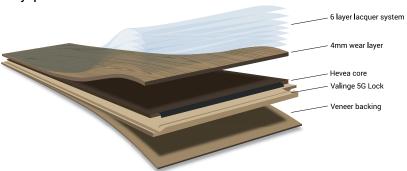

## Emphasising two of Australia's much loved classic species, Blackbutt & Spotted Gum.

Australian Native provides that organic, natural, warm feeling. The pre-finished range features a square edge profile and an ultra matt finish, to achieve a floor that's earthy and effortless. Manufactured using a low shrinkage and ecofriendly Hevea as the core material and a tough Australian hardwood lamella for the wear layer, produces a product that's consistent in quality and structural stability. Australian Natives construction also incorporates a licensed Välinge click system, using a single action installation method, which saves time and ensures you can enjoy your new floor instantly.

Utilising the latest in environmentally friendly UV coatings, our 6 coat system delivers a floor finish similar to a stylish oiled floor but with the durability and protection a UV lacquer offers. Australian Native engineered flooring provides a practical yet stylish option suited for day-to-day use in most applications.

Specifications...

Species: Blackbutt, Spotted Gum & Rustic Blackbutt

Core Material: Hevea

Locking System: Välinge 5G Gluesless Joining System

**Size**: 132mm x 13.5mm

Wear Layer: 4mm

**Length**: 1820mm & 2130mm

**Surface:** Smooth texture

Coating: UV cured 6 coat Klumpp system

Finish: Ultra Matt 10% Gloss

**Coverage:** 1820mm - 1.922m<sup>2</sup> and 2130mm - 2.249m2

**Packaging:** 8 rows per box, maximum of 3 nested rows