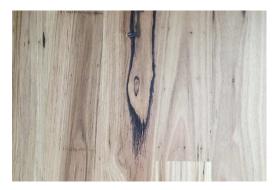

Also available, in addition to our Blackbutt and Spotted Gum, the Australian Native range offers Rustic Blackbutt. A full featured floor with prominent gum veins, gum pockets, trails, burls and borer holes. The feature does not interfere with the structural integrity of the floor, but offers a glimpse of the intense life in the Australian Bush; drought, ambrosia attack and fierce wildfires are just some of the elements a tree needs to endure to produce these beautiful and interesting features. An impressive choice, adding value and character to any interior.

Matching accessories: EVERwalk & HUSHwalk Underlays, Trims & Scotia.

Blackbutt

Spotted Gum

Rustic Blackbutt