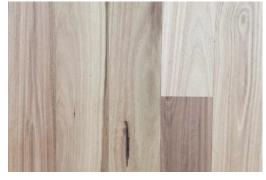

## Emphasising two of Australia's much loved classic species, Blackbutt & Spotted Gum.

Australian Native provides that organic, natural, warm feeling. The pre-finished range features a square edge profile and an ultra matt finish, to achieve a floor that's earthy and effortless. Manufactured using a low shrinkage and ecofriendly Hevea as the core material and a tough Australian hardwood lamella for the wear layer, produces a product that's consistent in quality and structural stability. Australian Natives construction also incorporates a licensed Välinge click system, using a single action installation method, which saves time and ensures you can enjoy your new floor instantly.

Matching accessories: EVERwalk & HUSHwalk Underlays, Trims & Scotia.

Blackbutt

Spotted Gum

Rustic Blackbutt