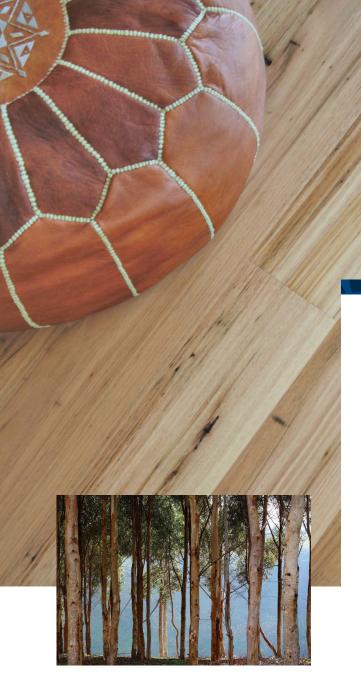

## Emphasising two of Australia's much loved classic species, Blackbutt & Spotted Gum.

Australian Native provides that organic, natural, warm feeling. The pre-finished range features a square edge profile and an ultra matt finish, to achieve a floor that's earthy and effortless. Manufactured using a low shrinkage and ecofriendly Hevea as the core material and a tough Australian hardwood lamella for the wear layer, produces a product that's consistent in quality and structural stability. Australian Natives construction also incorporates a licensed Välinge click system, using a single action installation method, which saves time and ensures you can enjoy your new floor instantly.

Utilising the latest in environmentally friendly UV coatings, our 6 coat system delivers a floor finish similar to a stylish oiled floor but with the durability and protection a UV lacquer offers. Australian Native engineered flooring provides a practical yet stylish option suited for day-to-day use in most applications.