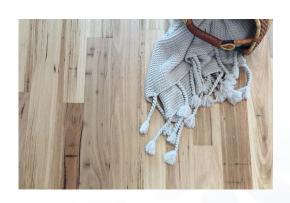

## Emphasising two of Australia's much loved classic species, Blackbutt & Spotted Gum.

Australian Native provides that organic, natural, warm feeling. The pre-finished range features a square edge profile and an ultra matt finish, to achieve a floor that's earthy and effortless. Manufactured using a low shrinkage and ecofriendly Hevea as the core material and a tough Australian hardwood lamella for the wear layer, produces a product that's consistent in quality and structural stability. Australian Natives construction also incorporates a licensed Välinge click system, using a single action installation method, which saves time and ensures you can enjoy your new floor instantly.

Utilising the latest in environmentally friendly UV coatings, our 6 coat system delivers a floor finish similar to a stylish oiled floor but with the durability and protection a UV lacquer offers. Australian Native engineered flooring provides a practical yet stylish option suited for day-to-day use in most applications.