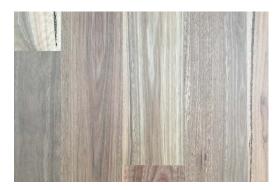

## Emphasising two of Australia's much loved classic species, Blackbutt & Spotted Gum.

Australian Native provides that organic, natural, warm feeling. The pre-finished range features a square edge profile and an ultra matt finish, to achieve a floor that's earthy and effortless. Manufactured using a low shrinkage and ecofriendly Hevea as the core material and a tough Australian hardwood lamella for the wear layer, produces a product that's consistent in quality and structural stability. Australian Natives construction also incorporates a licensed Välinge click system, using a single action installation method, which saves time and ensures you can enjoy your new floor instantly.

Matching accessories: EVERwalk & HUSHwalk Underlays, Trims & Scotia.

Blackbutt

Spotted Gum

Rustic Blackbutt