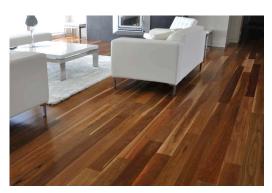

## Emphasising two of Australia's much loved classic species, Blackbutt & Spotted Gum.

Australian Native provides that organic, natural, warm feeling. The pre-finished range features a square edge profile and an ultra matt finish, to achieve a floor that's earthy and effortless. Manufactured using a low shrinkage and ecofriendly Hevea as the core material and a tough Australian hardwood lamella for the wear layer, produces a product that's consistent in quality and structural stability. Australian Natives construction also incorporates a licensed Välinge click system, using a single action installation method, which saves time and ensures you can enjoy your new floor instantly.

Utilising the latest in environmentally friendly UV coatings, our 6 coat system delivers a floor finish similar to a stylish oiled floor but with the durability and protection a UV lacquer offers. Australian Native engineered flooring provides a practical yet stylish option suited for day-to-day use in most applications.